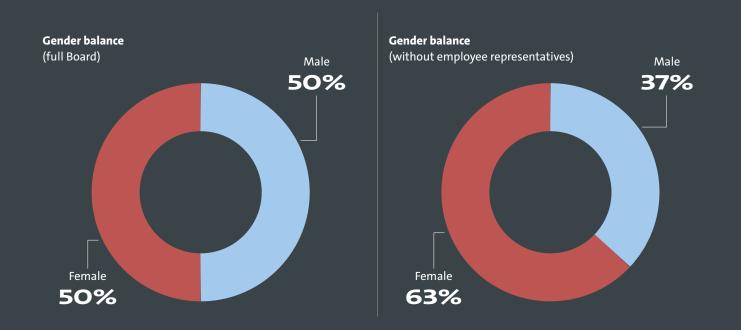

# **Diversity on the Board** of Directors 2023

Board members by gender

Poul Due Jensen descendants

Externally elected members

Employee representatives

More about the Board of Directors: pdjf.dk/en/board-of-directors

#### Gender equality policy for the Grundfos Foundation

The family promotes gender equality when electing new family members to the Board if this, under the circumstances at the time of electing new members, is deemed appropriate and in the best interest of the Foundation.

The Board promotes gender equality when electing new external members to the Board if this, under the circumstances at the time of electing new members, is deemed appropriate and in the best interest of the Foundation.