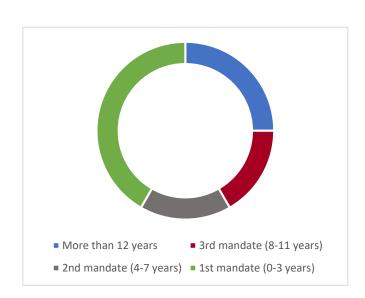

# Diversity in the Board of Directors 2019

### Board members by gender

Poul Due Jensen descendants



Externally elected members



**Employee representatives** 

### Nationality



Poul Due Jensen descendants





#### Gender balance, full board



Gender balance without employee representatives



#### Seniority within the board





# Qualifications and experience



## Data from CVs

| Name          | ADJ  | PDJ  | IDN  | EDH  | JM   | JMO  | EGN  | FLKO | RM   | JYL  | ZJE  | TOE  |
|---------------|------|------|------|------|------|------|------|------|------|------|------|------|
| M/F           | F    | М    | F    | F    | F    | М    | F    | М    | М    | М    | F    | М    |
| Nationality   | DK   | Α    | DK   | HU   | DK   |
| First elected | 1987 | 1994 | 1975 | 1975 | 2011 | 2010 | 2018 | 2019 | 2012 | 2016 | 2016 | 2016 |
| Experience    |      |      |      |      |      |      |      |      |      |      |      |      |
| Charitable    |      |      |      |      |      |      |      |      |      |      |      |      |
| donations     | 0    | 0    | 1    | 1    | 0    | 0    | 1    | 1    | 0