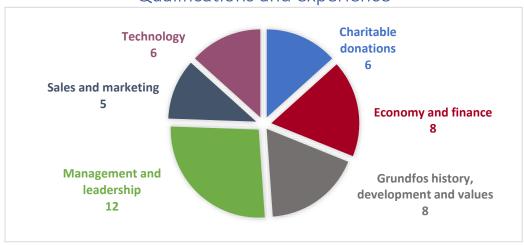

# **POUL DUE JENSEN** FOUNDATION

# Diversity in the Board of Directors 2017

#### Board members by gender



Poul Due Jensen descendants



Externally elected members



Employee representatives

### Nationality





Externally elected members



Gender balance, full board



Gender balance without employee representatives



#### Seniority within the board



#### Qualifications and experience



# **POUL DUE JENSEN** FOUNDATION

## 2017

### Data from CVs

| Name          | NDJ  | PDJ  | INM  | EDH  | IBO  | JMO  | ABA  | JEB  | RM   | JYL  | ZJE  | TOE  |
|---------------|------|------|------|------|------|------|------|------|------|------|------|------|
| M/F           | М    | М    | F    | F    | F    | М    | F    | М    | М    | М    | F    | М    |
| Nationality   | DK   | Α    | DK   | HU   | DK   |
| First elected | 1975 | 1994 | 1975 | 1975 | 2009 | 2010 | 2017 | 2017 | 2012 | 2016 | 2016 | 2016 |
| Experience    |      |      |      |      |      |      |      |      |      |      |      |      |
| Charitable    |      |      |      |      |      |      |      |      |      |      |      |      |
| donations     | 1    | 0    | 1    | 1    | 1    | 0    | 1    | 0